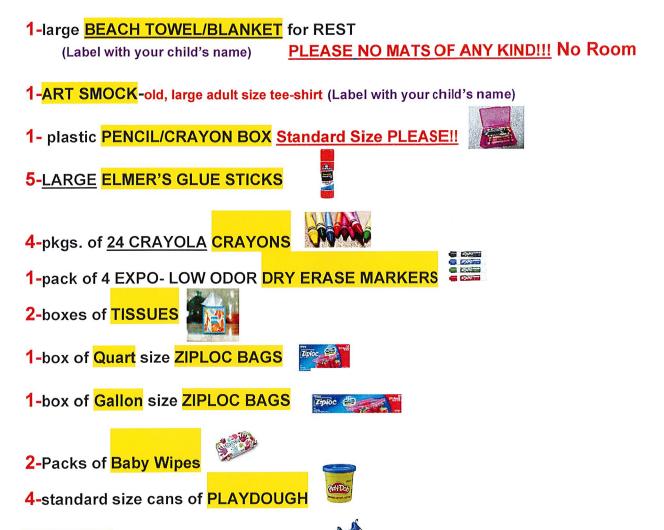

## Mrs. Patton's Kindergarten Supply List (2025-2026)

1-oversized re-usable SHOPPING BAG

**1-large BACKPACK** (Label with your child's name)

SNEAKERS to wear to school for P.E. days

**SNACK DAILY**- put in your child's little front compartment of backpack daily