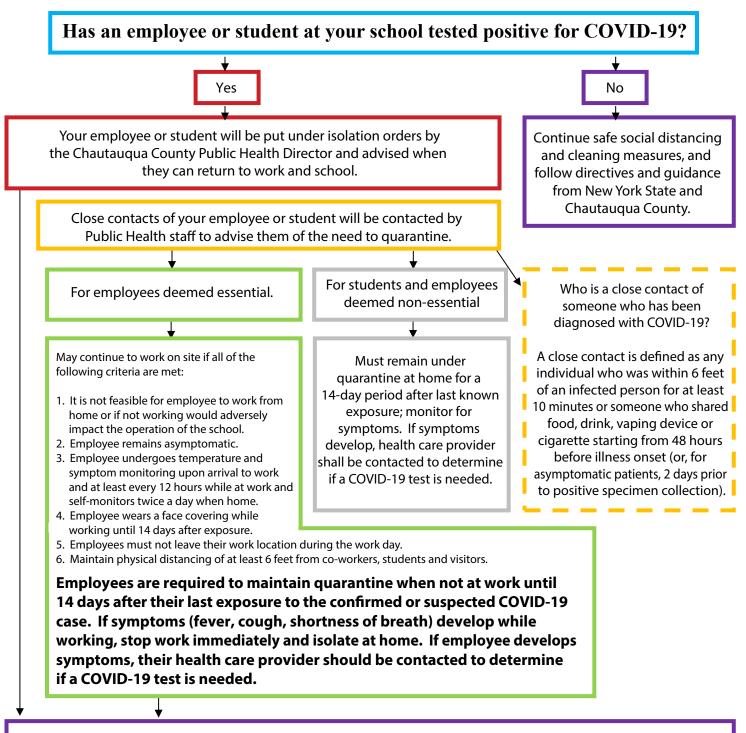

## **ISOLATION & QUARANTINE** FLOW CHART

7 North Erie Street, Mayville, New York 1475 www.chqgov.com . 716-753-4491

**Return to Work or School:** Once employees or students have completed their period of isolation or quarantine, they will receive a release from Chautauqua County Public Health Director. This release must be provided to the school in order to return.

Chautauqua County DHHS/Public Health recommends the CDC and NYSDOH time-based strategy for returning to work or school after a positive COVID-19 test, which would **not** require a negative test before returning.

A repeat positive COVID-19 diagnostic test more than 10 days after onset of illness or after the first test does **not** mean a person can infect others.