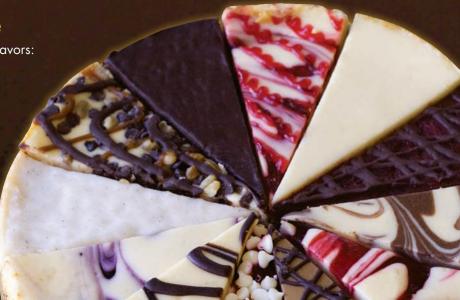

#### 460 - 12-Slice Variety Cheesecake

Pure, pre-sliced, rich cheesecake in twelve delectable flavors:

- Raspberry White Chocolate
- New Yourk Creamstyle
- Caramel Turtle
- Strawberry Swirl
- Raspberry
- Fudge Brownie

- Chocolate
- Chocolate Chip
- Chocolate Cherry
- BlueberryChocolate Marble
- Vanilla Bean

Large 40 ounce Cheesecake!