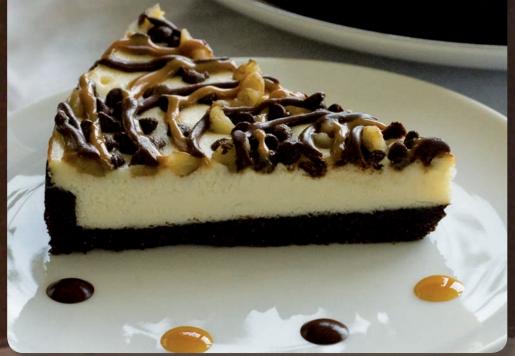

#### 450 - Caramel Turtle

Dark chocolate cookie crust surrounds our deliciously rich creamstyle cheesecake rippled with caramel, chocolate, and praline pecans. 32 ounces.