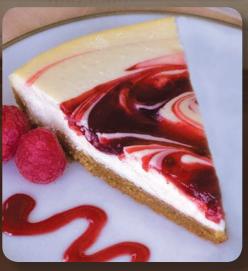

## 452 - Raspberry

Our smooth and creamy New York Cheesecake is filled with raspberry sauce and surrounded by a graham cracker crust. 32 ounces.