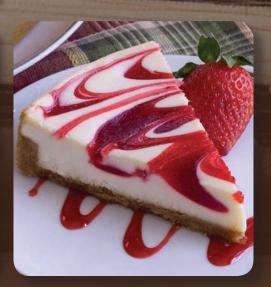

## 453 - Strawberry Swirl

Graham cracker crust surrounds our rich creamy cheesecake swirled with a generous blend of fresh strawberry fruit. 32 ounces.